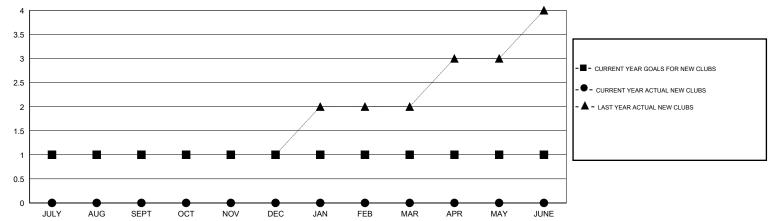

### GOALS AND ACTUAL NEW CLUBS CUMULATIVE

# **LOCATION TEXAS**

 $\mathsf{GMT}\;\mathsf{CA}\;1$ 

|                              |                  | Clubs             |                  |                  |                              |                    | Members                             |                    |                  |
|------------------------------|------------------|-------------------|------------------|------------------|------------------------------|--------------------|-------------------------------------|--------------------|------------------|
|                              | RESUL            | LTS FOR 2015-2016 |                  |                  | RESULTS FOR 2015-2016        |                    |                                     |                    |                  |
| QUARTER                      | NEW CLUB<br>GOAL | NEW CLUBS         | DROPPED<br>CLUBS | NET<br>GAIN/LOSS | QUARTER                      | NEW MEMBER<br>GOAL | CHARTER AND<br>NEW MEMBERS<br>ADDED | DROPPED<br>MEMBERS | NET<br>GAIN/LOSS |
| JULY/AUG/SEPT<br>OCT/NOV/DEC | 1 0              | 0<br>0            | 0<br>0<br>0      | 0<br>0<br>0      | JULY/AUG/SEPT<br>OCT/NOV/DEC | 41<br>5<br>-2      | 8<br>0<br>0                         | 26<br>0<br>0       | -18<br>0<br>0    |
| JAN/FEB/MAR<br>APR/MAY/JUNE  | 0                | 0                 | 0                | 0                | JAN/FEB/MAR<br>APR/MAY/JUNE  | 41                 | 0                                   | 0                  | 0                |