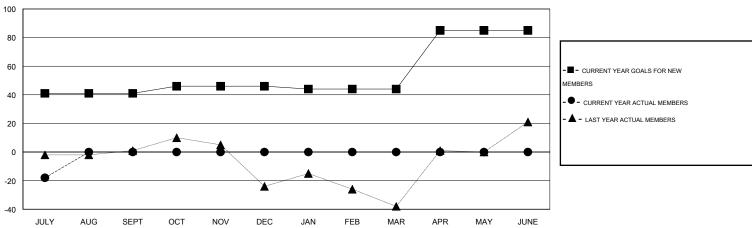

### GOALS AND ACTUAL MEMBERS CUMULATIVE

| DROPPED CLUBS: 0  DROPPED MEMBERS |        | 6 CLUBS OF 55 ADDED 1 OR MORE NEW MEMBERS | GENDER DISTRIBU<br>MALE<br>FEMALE | UTION<br>970 (73.37%)<br>352 (26.63%) |           |
|-----------------------------------|--------|-------------------------------------------|-----------------------------------|---------------------------------------|-----------|
| DECEASED CLUB CANCELLED           | 3<br>0 | CLICK HERE FOR HEALTH ASSESSMENT DATA     | FAMILY UNIT MEMBERS               |                                       | 128<br>63 |
| OTHER                             | 23     |                                           | HEAD OF HOUSEHOLD                 |                                       |           |
| OTHER TOTAL                       | 26     |                                           | NON-HEAD OF HOUSEHOL              | 6                                     |           |

# **LOCATION TEXAS**

 $\mathsf{GMT}\;\mathsf{CA}\;1$ 

|                              |                  | Clubs             |                  |                  |                              |                    | Members                             |                    |                  |
|------------------------------|------------------|-------------------|------------------|------------------|------------------------------|--------------------|-------------------------------------|--------------------|------------------|
|                              | RESUL            | LTS FOR 2015-2016 |                  |                  | RESULTS FOR 2015-2016        |                    |                                     |                    |                  |
| QUARTER                      | NEW CLUB<br>GOAL | NEW CLUBS         | DROPPED<br>CLUBS | NET<br>GAIN/LOSS | QUARTER                      | NEW MEMBER<br>GOAL | CHARTER AND<br>NEW MEMBERS<br>ADDED | DROPPED<br>MEMBERS | NET<br>GAIN/LOSS |
| JULY/AUG/SEPT<br>OCT/NOV/DEC | 1 0              | 0<br>0            | 0<br>0<br>0      | 0<br>0<br>0      | JULY/AUG/SEPT<br>OCT/NOV/DEC | 41<br>5<br>-2      | 8<br>0<br>0                         | 26<br>0<br>0       | -18<br>0<br>0    |
| JAN/FEB/MAR<br>APR/MAY/JUNE  | 0                | 0                 | 0                | 0                | JAN/FEB/MAR<br>APR/MAY/JUNE  | 41                 | 0                                   | 0                  | 0                |